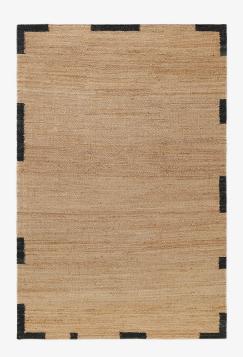

## JUTE EDGE - BLACK - 140X200 CM

The modern rustic design Jute comes in a range of graphic patterns and uplifting color accents, which have been handcrafted using traditionally woven all-natural plant fibers. The enduring material features a rugged, brown melange with characteristic irregularities, making each piece unique. The Jute collection is handmade in small batches. Only a few in each size are available.