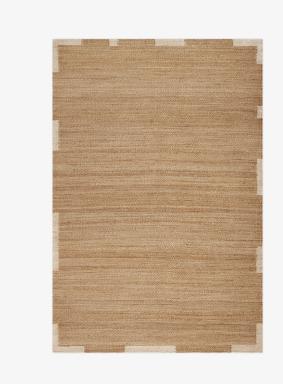

## **NORDIC KNOTS**

JUTE EDGE - CREAM - 140X200 CM

The modern rustic design Jute comes in a range of graphic patterns and uplifting color accents, which have been handcrafted using traditionally woven all-natural plant fibers. The enduring material features a rugged, brown melange with characteristic irregularities, making each piece unique. The Jute collection is handmade in small batches. Only a few in each size are available.