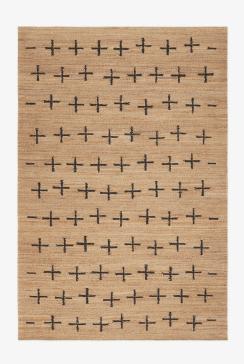

## **NORDIC KNOTS**

JUTE CROSS - BLACK - 140X200 CM

The modern rustic design Jute comes in a range of graphic patterns and uplifting color accents, which have been handcrafted using traditionally woven all-natural plant fibers. The enduring material features a rugged, brown melange with characteristic irregularities, making each piece unique. The Jute collection is handmade in small batches. Only a few in each size are available.