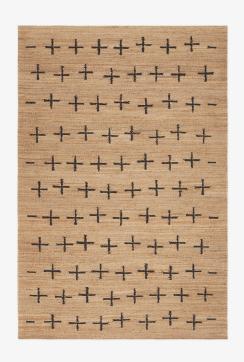

## **NORDIC KNOTS**

JUTE CROSS - BLACK - 140X200 CM

The modern rustic design Jute comes in a range of graphic patterns and uplifting color accents, which have been handcrafted using traditionally woven all-natural plant fibers. The enduring material features a rugged, brown melange with characteristic irregularities, making each piece unique. The Jute collection is handmade in small batches. Only a few in each size are available.