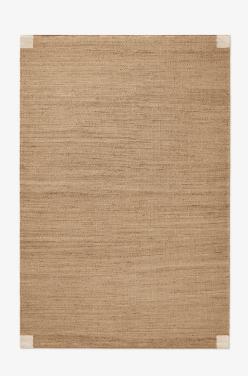

## **NORDIC KNOTS**

JUTE CORNER - CREAM - 140X200 CM

The modern rustic design Jute comes in a range of graphic patterns and uplifting color accents, which have been handcrafted using traditionally woven all-natural plant fibers. The enduring material features a rugged, brown melange with characteristic irregularities, making each piece unique. The Jute collection is handmade in small batches. Only a few in each size are available.