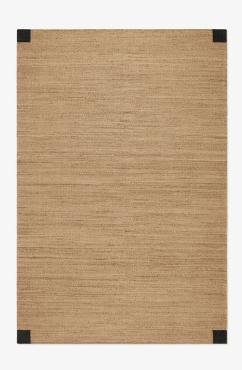

## **NORDIC KNOTS**

JUTE CORNER - BLACK - 140X200 CM

The modern rustic design Jute comes in a range of graphic patterns and uplifting color accents, which have been handcrafted using traditionally woven all-natural plant fibers. The enduring material features a rugged, brown melange with characteristic irregularities, making each piece unique. The Jute collection is handmade in small batches. Only a few in each size are available.