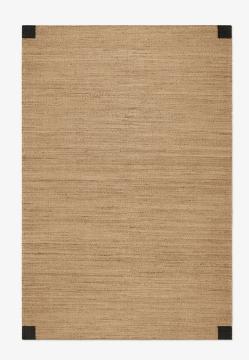

## JUTE CORNER - BLACK - 140X200 CM

The modern rustic design Jute comes in a range of graphic patterns and uplifting color accents, which have been handcrafted using traditionally woven all-natural plant fibers. The enduring material features a rugged, brown melange with characteristic irregularities, making each piece unique. The Jute collection is handmade in small batches. Only a few in each size are available.