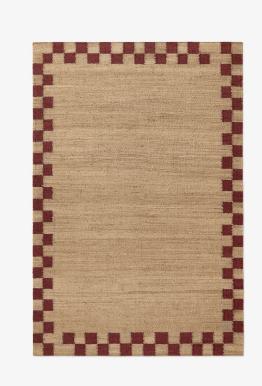

## **NORDIC KNOTS**

JUTE BORDER - RED - 140X200 CM

The modern rustic design Jute comes in a range of graphic patterns and uplifting color accents, which have been handcrafted using traditionally woven all-natural plant fibers. The enduring material features a rugged, brown melange with characteristic irregularities, making each piece unique. The Jute collection is handmade in small batches. Only a few in each size are available.

COLORS: Red, Sand, Tobacco, Terracotta, Black, Cream

| SIZI | :5:     | PRICES |
|------|---------|--------|
| 140  | x200 cm | €495   |
| 170  | x240 cm | €695   |
| 200  | x300 cm | €995   |
| 250  | x350 cm | €1 395 |
| 300  | x400 cm | €1 995 |
|      |         |        |