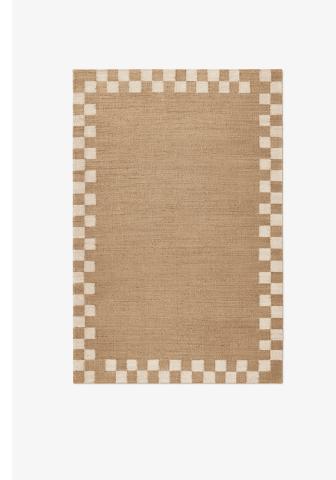

## **NORDIC KNOTS**

JUTE BORDER - CREAM - 140X200 CM

The modern rustic design Jute comes in a range of graphic patterns and uplifting color accents, which have been handcrafted using traditionally woven all-natural plant fibers. The enduring material features a rugged, brown melange with characteristic irregularities, making each piece unique. The Jute collection is handmade in small batches. Only a few in each size are available.