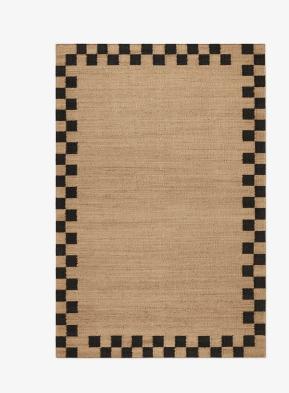

## NORDIC KNOTS

JUTE BORDER - BLACK - 140X200 CM

The modern rustic design Jute comes in a range of graphic patterns and uplifting color accents, which have been handcrafted using traditionally woven all-natural plant fibers. The enduring material features a rugged, brown melange with characteristic irregularities, making each piece unique. The Jute collection is handmade in small batches. Only a few in each size are available.

COLORS: Brown, Sand, Tobacco, Black, Cream, Red

| SIZES:     | PRICES |
|------------|--------|
| 140x200 cm | €495   |
| 170x240 cm | €695   |
| 200x300 cm | €995   |
| 250x350 cm | €1 395 |
| 300x400 cm | €1 995 |
|            |        |