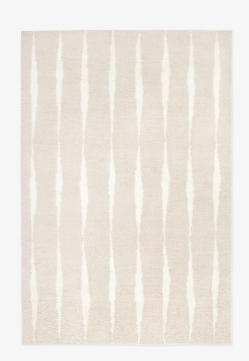

## FJORD - PALE SAND - 140X200 CM

A fjord or fiord is a long, narrow inlet with steep sides or cliffs, created by a glacier. This design is inspired by the Norwegian coastline and it's estimated 1,200 fjords. This shaggy rug is made with New Zealand wool for great quality and a soft feel. The Fjord collection is handmade in small batches. Only a few in each size are available.

COLORS: Beige, Sand, Oatmeal, Almond, Cream

| SIZES:     | PRICES: |
|------------|---------|
| 140x200 cm | €595    |
| 170x240 cm | €895    |
| 200x300 cm | €1 395  |
| 250x350 cm | €1 995  |
| 300x400 cm | €2 695  |
|            |         |