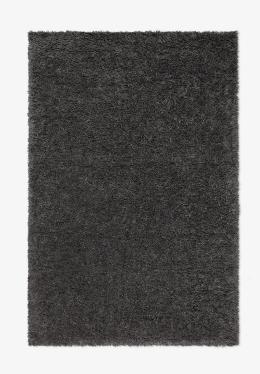

## **NORDIC KNOTS**

FIELDS - ANTHRACITE - 140X200 CM

Fields aims to translate the mood and texture of the natural landscape in the souther tip of Skåne. It has a soft shaggy wool weave, the colours symbolises the colours of the wheat fields as they mature during the course of summer. From a crisp dusty white when first rising from the soil, to a sun soaked sand at peak summer, to finally turning into an almost grey shade by the turn of the season. The Fields collection is handmade in small batches. Only a few in each size are available.

COLORS: Gray, Cream, Dusty White/Black, Sand, Dusty White

| SIZES: | PRICES: |
|--------|---------|
|        |         |

| 140x200 cm | €595   |
|------------|--------|
| 170x240 cm | €895   |
| 200x300 cm | €1 395 |
| 250x350 cm | €1 995 |
| 300x400 cm | €2 695 |