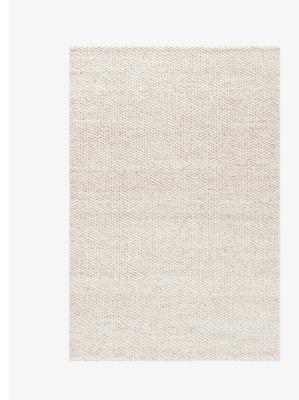

## **NORDIC KNOTS**

DUNES - SAND MIX - 140X200 CM

Designed to let the comfortable material do all the talking, it is the voluminous yarns made from New Zealand wool that give Dunes its irresistibly soft texture. Woven in a melange of natural shades to a rich marbled look—a symbiosis between traditional craftsmanship and minimalistic elegance—lending each piece a contemporary grandeur. The Dunes collection is handmade in small batches. Only a few in each size are available.

COLORS: Beige, White, Gray

SIZES: PRICES:

140x200 cm €495

170x240 cm €695

A SCANDINAVIAN RUG CO. GOOD WEAVE™ SHOP ONLINE

CERTIFIED NORDICKNOTS.COM