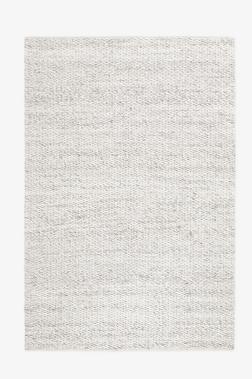

## **NORDIC KNOTS**

DUNES - MELANGE - 140X200 CM

Designed to let the comfortable material do all the talking, it is the voluminous yarns made from New Zealand wool that give Dunes its irresistibly soft texture. Woven in a melange of natural shades to a rich marbled look—a symbiosis between traditional craftsmanship and minimalistic elegance—lending each piece a contemporary grandeur. The Dunes collection is handmade in small batches. Only a few in each size are available.